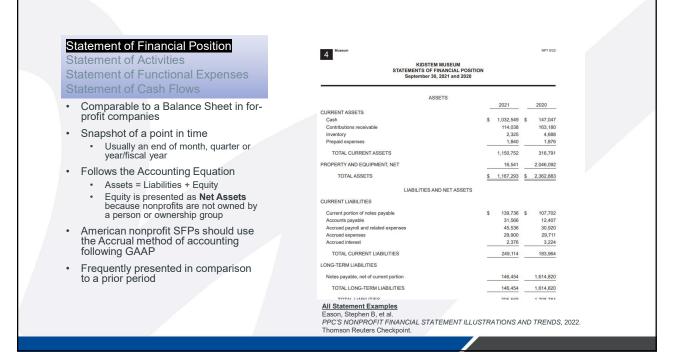

| Statement of Financial Position<br>Statement of Activities<br>Statement of Functional Expenses<br>Statement of Cash Flows<br>Current Assets                                                                                                                                                                                                                                                                                                                                                         | 19 VIIV<br>MISSION FIRST SOCIETY, INC.<br>STATEMENT OF FINANCIAL POSITION<br>as of December 31, 2021<br>with comparative totals as of December 31, 2020                                                                                                                                                                                                                                                                                                                                                                                                                                                                                                                                                                                                                                                                                                                                                                                                                                                                                                                                                                                                                                                                                                                                                                                                                                                                                                                                                                                                                                                                                                                                                                                                                                                                                                                                                                                                                                                                                                                                                                       |                                                        | NPT 9/2:                                                                                                                                                      |
|-----------------------------------------------------------------------------------------------------------------------------------------------------------------------------------------------------------------------------------------------------------------------------------------------------------------------------------------------------------------------------------------------------------------------------------------------------------------------------------------------------|-------------------------------------------------------------------------------------------------------------------------------------------------------------------------------------------------------------------------------------------------------------------------------------------------------------------------------------------------------------------------------------------------------------------------------------------------------------------------------------------------------------------------------------------------------------------------------------------------------------------------------------------------------------------------------------------------------------------------------------------------------------------------------------------------------------------------------------------------------------------------------------------------------------------------------------------------------------------------------------------------------------------------------------------------------------------------------------------------------------------------------------------------------------------------------------------------------------------------------------------------------------------------------------------------------------------------------------------------------------------------------------------------------------------------------------------------------------------------------------------------------------------------------------------------------------------------------------------------------------------------------------------------------------------------------------------------------------------------------------------------------------------------------------------------------------------------------------------------------------------------------------------------------------------------------------------------------------------------------------------------------------------------------------------------------------------------------------------------------------------------------|--------------------------------------------------------|---------------------------------------------------------------------------------------------------------------------------------------------------------------|
| <ul> <li>Accounts Receivable <ul> <li>What other entities owe you</li> <li>Doesn't exist on Cash Basis</li> <li>Can be broken up into subdivisions, like Contributions Receivable or Grants Receivable</li> <li>May also be shown with Allowance for Doubtful Accounts</li> </ul> </li> <li>Prepaid Expenses <ul> <li>Paying for an item to be used later</li> <li>Exs.: Annual insurance policies, down payment on event venue</li> <li>Follows Current vs. Long-Term rules</li> </ul> </li> </ul> | ASSETS Current assets: Cash and cash equivalents Nevestments Verspaid expenses Prepaid expenses Total current assets Total current assets Total currenty and equipment Less accumulated depreciation Total property and equipment, net Chrom easts: Papeats Nevestments—extricted for purpose Nevestments—extricted for | 2021<br>\$ 830,753<br>2,988,478<br>27,277<br>7,220<br> | 2020<br>\$ 1,581,490<br>2,453,743<br>19,225<br>3,028<br>5,512<br>4,062,998<br>33,359<br>6,420<br>52,747<br>2,06,318<br>1,138,588<br>1,397,633<br>\$ 5,467,051 |

| Statement of Activities<br>Statement of Functional Expenses<br>Statement of Cash Flows                                                                 | LIABILITIES AND NET ASSETS                                                                                                                                                              |         | 2021                                    | 2020                                    |
|--------------------------------------------------------------------------------------------------------------------------------------------------------|-----------------------------------------------------------------------------------------------------------------------------------------------------------------------------------------|---------|-----------------------------------------|-----------------------------------------|
| Liabilities                                                                                                                                            | Current Liabilities                                                                                                                                                                     | <u></u> | 2027                                    | <br>2020                                |
| <ul><li>What the organization owes</li><li>Listed from most liquid to least liquid,</li></ul>                                                          | Accounts payable<br>Accrued compensation<br>Deferred revenue                                                                                                                            | \$      | 161,591<br>111,422<br>204,025           | \$<br>132,70<br>115,52<br>301,93        |
| just like assets                                                                                                                                       | Current maturities of capital lease obligations<br>Current maturities of note payable                                                                                                   |         | 24,746<br>24,958                        | <br>17,42<br>23,74                      |
| <ul> <li>Also often categorized into Current vs<br/>Long-Term</li> <li>Some accounts may have balances<br/>split into Current and Long-Term</li> </ul> | Total current liabilities<br><i>Long-term Liabilities</i><br>Capital lease obligations, less current maturities<br>Note payable, less current maturities<br>Total long-term liabilities |         | 526,742<br>28,170<br>252,082<br>280,252 | <br>591,32<br>19,35<br>276,70<br>296,06 |
|                                                                                                                                                        | Total liabilities                                                                                                                                                                       |         | 806,994                                 | 887,38                                  |
|                                                                                                                                                        |                                                                                                                                                                                         |         |                                         |                                         |

| Statement of Financial Position<br>Statement of Activities<br>Statement of Functional Expenses<br>Statement of Cash Flows                                                                                                                                                                                                                                                                  | LIABILITIES AND NET ASSETS                                                                                                                                                                                                                                                                    |         | 2021                                                                                                    |         | 2020                                                                                                    |
|--------------------------------------------------------------------------------------------------------------------------------------------------------------------------------------------------------------------------------------------------------------------------------------------------------------------------------------------------------------------------------------------|-----------------------------------------------------------------------------------------------------------------------------------------------------------------------------------------------------------------------------------------------------------------------------------------------|---------|---------------------------------------------------------------------------------------------------------|---------|---------------------------------------------------------------------------------------------------------|
| Current Liabilities                                                                                                                                                                                                                                                                                                                                                                        | Current Liabilities                                                                                                                                                                                                                                                                           | <u></u> | 2021                                                                                                    | <u></u> | 2020                                                                                                    |
| <ul> <li>Accounts Payable         <ul> <li>Bills to Pay</li> <li>Credit Cards (exists on Cash Basis)</li> </ul> </li> <li>Accrued Expenses         <ul> <li>Payroll</li> <li>Taxes</li> <li>Due To Related Entity</li> </ul> </li> <li>Deferred Revenue         <ul> <li>Payments received but not yet earned</li> <li>For exchange transactions, not contributions</li> </ul> </li> </ul> | Accounts payable<br>Accrued compensation<br>Deferred revenue<br>Current maturities of note payable<br>Total current liabilities<br><b>Long-term Liabilities</b><br>Capital lease obligations, less current maturities<br>Note payable, less current maturities<br>Total long-term liabilities | \$      | 161,591<br>111,422<br>204,025<br>24,746<br>24,958<br>526,742<br>28,170<br>252,082<br>280,252<br>806,994 | \$      | 132,704<br>115,527<br>301,930<br>17,424<br>23,743<br>591,328<br>19,356<br>276,705<br>296,061<br>887,389 |
| <ul> <li>Current portions of long-term debt</li> <li>Mortgages, loans, notes</li> <li>Part of balance due within 12 months</li> <li>Leases (ASC 842 Lease Standard)</li> </ul>                                                                                                                                                                                                             |                                                                                                                                                                                                                                                                                               |         |                                                                                                         |         |                                                                                                         |

| Statement of Financial Position<br>Statement of Activities<br>Statement of Functional Expense<br>Statement of Cash Flows<br>Long-Term Liabilities<br>• Debt instruments<br>• Mortgages, Loans, Lines of Credi<br>• Leases | LIABILITIES AND NET ASSETS<br>Current Liabilities<br>Accounts payable<br>Accrued compensation | <b>2021</b><br>\$ 161,591<br>111,422<br>204,025<br>24,746<br>24,958<br>526,742<br>28,170<br>252,082 | <b>2020</b><br>\$ 132,704<br>115,527<br>301,930<br>17,424<br>23,743<br>591,328<br>19,356<br>276,705 |
|---------------------------------------------------------------------------------------------------------------------------------------------------------------------------------------------------------------------------|-----------------------------------------------------------------------------------------------|-----------------------------------------------------------------------------------------------------|-----------------------------------------------------------------------------------------------------|
|                                                                                                                                                                                                                           | Total long-term liabilities                                                                   | 280,252                                                                                             | 296,061                                                                                             |
|                                                                                                                                                                                                                           | Total liabilities                                                                             | 806,994                                                                                             | 887,389                                                                                             |
|                                                                                                                                                                                                                           |                                                                                               |                                                                                                     |                                                                                                     |

| Statement of Financial Position<br>Statement of Activities                             |                                                             |                      |                      |
|----------------------------------------------------------------------------------------|-------------------------------------------------------------|----------------------|----------------------|
| Statement of Functional Expenses<br>Statement of Cash Flows                            | NET ASSETS<br>Without donor restrictions:                   |                      |                      |
| Net Assets                                                                             | Undesignated                                                | 63,350,957           | 62,880,068           |
|                                                                                        | Board designated for endowment                              | 5,874,333            | 4,380,97             |
| <ul> <li>Similar to Equity</li> </ul>                                                  | Total without donor restrictions                            | 69,225,290           | 67,261,039           |
| <ul> <li>What is "left over" after paying off all<br/>debt and payments due</li> </ul> | With donor restrictions:                                    |                      |                      |
|                                                                                        | Restricted by time or purpose                               | 3,276,545            | 4,143,67             |
| <ul> <li>Broken into two major categories</li> </ul>                                   | Endowments<br>Restricted in perpetuity, non-endowment funds | 32,804,763<br>50,000 | 22,892,109<br>50,000 |
| <ul><li>With Donor Restriction</li><li>Without Donor Restriction</li></ul>             | Total with donor restrictions                               | 36,131,308           | 27,085,780           |
| <ul> <li>Donors often say their donation is</li> </ul>                                 | Total net assets                                            | 105,356,598          | 94,346,819           |
| only to be used for specific programs,<br>purposes, or events                          | Total liabilities and net assets                            | \$ 151,367,998       | \$ 140,839,137       |
| Capital Campaign                                                                       |                                                             |                      |                      |
| Church's Flower Fund                                                                   |                                                             |                      |                      |
| Endowments                                                                             |                                                             |                      |                      |

| Statement of Financial Position<br>Statement of Activities<br>Statement of Functional Expenses<br>Statement of Cash Flows                                                                                                    | NET ASSETS<br>Without donor restrictions:                                                                                                                                                                                                                                                          |                                                                                                         |                                                                                                        |
|------------------------------------------------------------------------------------------------------------------------------------------------------------------------------------------------------------------------------|----------------------------------------------------------------------------------------------------------------------------------------------------------------------------------------------------------------------------------------------------------------------------------------------------|---------------------------------------------------------------------------------------------------------|--------------------------------------------------------------------------------------------------------|
| With Donor Restriction           • Three subdivisions of restriction           • Purpose           • Time           • Permanent           • A donation can be a mix of all three, though is most likely one of the first two | Without donor restrictions:<br>Undesignated<br>Board designated for endowment<br>Total without donor restrictions<br>With donor restrictions:<br>Restricted by time or purpose<br>Endowments<br>Restricted in perpetuity, non-endowment funds<br>Total with donor restrictions<br>Total net assets | 63,350,957<br>5,874,333<br>69,225,290<br>3,276,545<br>32,804,763<br>50,000<br>36,131,308<br>105,356,598 | 62,880,068<br>4,380,971<br>67,261,039<br>4,143,671<br>22,892,109<br>50,000<br>27,085,780<br>94,346,819 |
| <ul> <li>Permanent restrictions are just that:<br/>permanent</li> <li>A gift that is meant to make more<br/>money</li> <li>Skim off gains, dividends and interest</li> <li>These can be restricted, too</li> </ul>           | Total liabilities and net assets                                                                                                                                                                                                                                                                   | <u>\$ 151,367,998</u>                                                                                   | <u>\$ 140,839,137</u>                                                                                  |

| Statement of Functional Expenses<br>Statement of Cash Flows                                                                                                    |                                               |                          |            |
|----------------------------------------------------------------------------------------------------------------------------------------------------------------|-----------------------------------------------|--------------------------|------------|
| Statement of Cash Flows                                                                                                                                        |                                               |                          |            |
|                                                                                                                                                                | NETASSETS                                     |                          |            |
| With Donor Restriction                                                                                                                                         | Without donor restrictions:<br>Undesignated   | 63,350,957               | 62,880.06  |
| What Borior Resultation                                                                                                                                        | Board designated for endowment                | 5,874,333                | 4.380.97   |
| Donor restrictions are binding     agreements                                                                                                                  | Total without donor restrictions              | 69,225,290               | 67,261,03  |
| <ul> <li>If a nonprofit does not follow through</li> </ul>                                                                                                     | With donor restrictions:                      |                          |            |
| on the restriction, the donor can get                                                                                                                          | Restricted by time or purpose                 | 3,276,545                | 4,143,67   |
| their donation back                                                                                                                                            | Endowments                                    | 32,804,763               | 22,892,10  |
|                                                                                                                                                                | Restricted in perpetuity, non-endowment funds | 50,000                   | 50,00      |
| interpreter de la condition                                                                                                                                    | Total with donor restrictions                 | 36,131,308               | 27,085,78  |
| <ul> <li>It may be more beneficial to refuse a<br/>restricted donation if it would be too</li> </ul>                                                           | Total net assets                              | 105,356,598              | 94,346,81  |
| difficult to fulfill the restriction                                                                                                                           | Total liabilities and net assets              | <u>\$ 151,367,998</u> \$ | 140,839,13 |
| <ul> <li>Permanently restricted donations may<br/>go "underwater"</li> <li>Market losses could make account<br/>balance less than original donation</li> </ul> |                                               |                          |            |

/

| Statement of Financial Position<br>Statement of Activities<br>Statement of Functional Expenses<br>Statement of Cash Flows | NETASSETS                                                                                                                        |                                    |           |
|---------------------------------------------------------------------------------------------------------------------------|----------------------------------------------------------------------------------------------------------------------------------|------------------------------------|-----------|
| Without Donor Restriction                                                                                                 | Without donor restrictions:<br>Undesignated                                                                                      | 63,350,957 6                       | 2,880,068 |
| Net Assets that have been earned                                                                                          | Board designated for endowment                                                                                                   |                                    | 4,380,971 |
| without encumbrance or donor                                                                                              | Total without donor restrictions                                                                                                 | 69,225,290 6                       | 7,261,039 |
| restriction is met                                                                                                        | With donor restrictions:                                                                                                         |                                    |           |
|                                                                                                                           | Restricted by time or purpose                                                                                                    | 3,276,545                          | 4,143,671 |
| <ul> <li>Can be used for any activity</li> </ul>                                                                          | Endowments                                                                                                                       |                                    | 2,892,109 |
| Can be internally restricted                                                                                              | Restricted in perpetuity, non-endowment funds                                                                                    | 50,000                             | 50,000    |
| our bo internally rootholda                                                                                               | Total with donor restrictions                                                                                                    | 36,131,308 2                       | 7,085,780 |
| <ul><li>Board restricted for purpose</li><li>Important not to hamstring operations</li></ul>                              | Total net assets                                                                                                                 | 105,356,598 9                      | 4,346,819 |
| 1 5 1                                                                                                                     | Total liabilities and net assets                                                                                                 | <u>\$ 151,367,998</u> <u>\$ 14</u> | 0,839,137 |
|                                                                                                                           |                                                                                                                                  |                                    |           |
|                                                                                                                           | All Statement Examples<br>Eason, Stephen B, et al.<br>PPC'S NONPROFIT FINANCIAL STATEMENT ILLUSTR<br>Thomson Reuters Checkpoint. | ATIONS AND TRENDS, 2022.           |           |