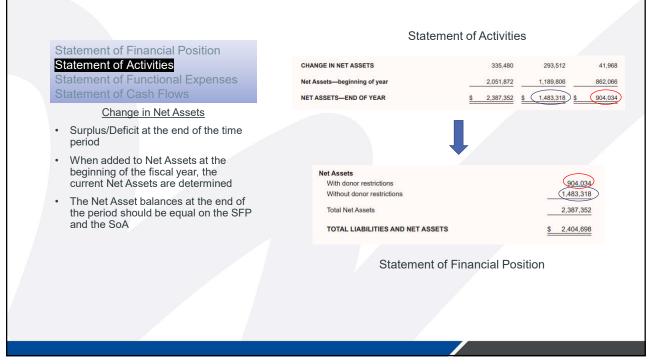

| Statement of Financial Position<br>Statement of Activities                             |                                                             |                      |                      |
|----------------------------------------------------------------------------------------|-------------------------------------------------------------|----------------------|----------------------|
| Statement of Functional Expenses<br>Statement of Cash Flows                            | NET ASSETS<br>Without donor restrictions:                   |                      |                      |
| Net Assets                                                                             | Undesignated                                                | 63,350,957           | 62,880,068           |
|                                                                                        | Board designated for endowment                              | 5,874,333            | 4,380,97             |
| <ul> <li>Similar to Equity</li> </ul>                                                  | Total without donor restrictions                            | 69,225,290           | 67,261,039           |
| <ul> <li>What is "left over" after paying off all<br/>debt and payments due</li> </ul> | With donor restrictions:                                    |                      |                      |
|                                                                                        | Restricted by time or purpose                               | 3,276,545            | 4,143,67             |
| <ul> <li>Broken into two major categories</li> </ul>                                   | Endowments<br>Restricted in perpetuity, non-endowment funds | 32,804,763<br>50,000 | 22,892,109<br>50,000 |
| <ul><li>With Donor Restriction</li><li>Without Donor Restriction</li></ul>             | Total with donor restrictions                               | 36,131,308           | 27,085,780           |
| <ul> <li>Donors often say their donation is</li> </ul>                                 | Total net assets                                            | 105,356,598          | 94,346,819           |
| only to be used for specific programs,<br>purposes, or events                          | Total liabilities and net assets                            | \$ 151,367,998       | \$ 140,839,137       |
| Capital Campaign                                                                       |                                                             |                      |                      |
| Church's Flower Fund                                                                   |                                                             |                      |                      |
| Endowments                                                                             |                                                             |                      |                      |